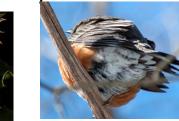

## Sawmill Forest Habitat Hunt

Can you find these colors?

Can you find leaves that look like these?

Find something that feels bumpy, smooth or fuzzy, like:

Look down! Can you find a berry? Look up! Can you find a bird who wants to eat that berry?

## Winter Scavenge Challenge

Find as many of these items as you can!

- **G** Frost on leaves or grass
- A huge tree trunk covered in vines
- One brown leaf hanging from a branch
- □ A big green pine tree
- **Colorful berries on a bush or vine**
- □ A fallen tree that is blocking your path
- Dead seed heads on winter weeds
- **Chirping birds flying up in the trees**