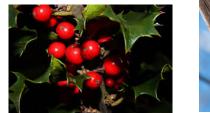

## Sawmill Forest Habitat Hunt

Can you find these colors?

Can you find leaves that look like these?

Find something that feels bumpy, smooth or fuzzy, like:

Look down! Can you find a berry? Look up! Can you find a bird who wants to eat that berry?

## Winter Scavenge Challenge

Find as many of these items as you can!

- **G** Frost on leaves or grass
- A huge tree trunk covered in vines
- One brown leaf hanging from a branch
- □ A big green pine tree
- **Colorful berries on a bush or vine**
- □ A fallen tree that is blocking your path
- Dead seed heads on winter weeds
- **Chirping birds flying up in the trees**